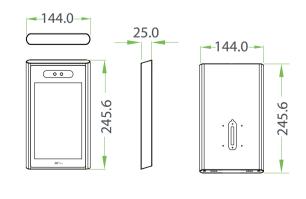

Storage Humidity: ≤93% Net Weight: 1,483g

Dimensions (H\*L\*D): 245.6\*144\*25.0mm

## **Dimensions** (mm)