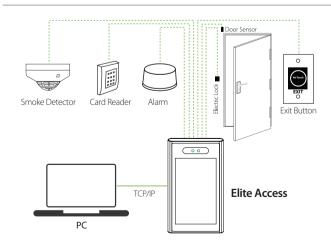

# **Wiring Diagram**

#### **Access Control Interfaces**

Lock Relay Output Alarm Output / Auxiliary Input Exit Button / Door Sensor