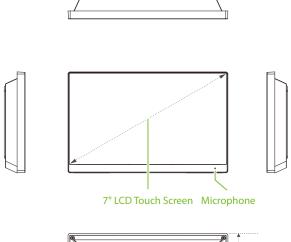

# Installation Guide

VT07-B01

Version: 1.0

# 1. Dimensions

### VT07-B01







# 2. Installation Environment



INSTALL AT INDOORS ONLY



AVOID INSTALLATION NEAR GLASS WINDOWS



AVOID DIRECT SUNLIGHT AND EXPOSURE



AVOID USE OF ANY HEAT SOURCE NEAR THE DEVICE

# 3. Device Installation

### Mode 1: Install on the wall

- Find a suitable indoor installation location, the recommended installation height is 59.1 inches (1.5m), which can be adjusted as needed.
- Attach the mounting template stickers to the wall and drill holes, then fix the back plate on the wall with the wall mounting screws.
- Finally, push the device into the back plate and secure it to the back plate.



### Mode 2: Install on the desktop

- 1 Take out the device and the bracket from the box.
- Put the white bracket rubber sleeve on the bottom of the bracket.
- 3 Finally, insert the bracket i