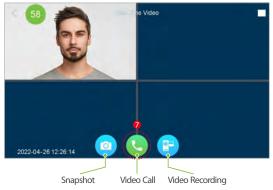

### On the VT07-B01

After receiving the caller tone, you can perform the following operations.

ZKTeco Industrial Park, No. 32, Industrial Road, Tangxia Town, Dongguan, China.

Phone : +86 769 - 82109991

Fax : +86 755 - 89602394