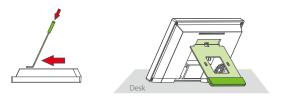

### Mode 2: Install on the desktop

- 1 Take out the device and the bracket from the box.
- Put the white bracket rubber sleeve on the bottom of the bracket.
- 3 Finally, insert the bracket into the mounting slot behind the device.