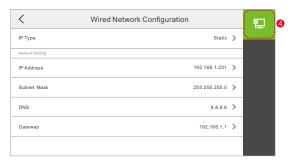

# 5. Ethernet Settings

Click **Setting** > **X Advanced Setting** > **Network Manage** to enter the Wired Network Configuration Setting interface to set the network parameters.