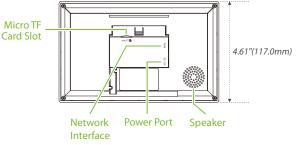

# Installation Guide

VT07-B01

Version: 1.0

# 1. Dimensions

### VT07-B01







# 2. Installation Environment



INSTALL AT INDOORS ONLY



AVOID INSTALLATION NEAR GLASS WINDOWS



AVOID DIRECT SUNLIGHT AND EXPOSURE



AVOID USE OF ANY HEAT SOURCE NEAR THE DEVICE

# 3. Device Installation

### Mode 1: Install on the wall

- Find a suitable indoor installation location, the recommended installation height is 59.1 inches (1.5m), which can be adjusted as needed.
- Attach the mounting template stickers to the wall and drill holes, then fix the back plate on the wall with the wall mounting screws.
- Finally, push the device into the back plate and secure it to the back plate.



### Mode 2: Install on the desktop

- 1 Take out the device and the bracket from the box.
- Put the white bracket rubber sleeve on the bottom of the bracket.
- 3 Finally, insert the bracket int