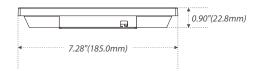

# Installation Guide

VT07-B01

Version: 1.0

# 1. Dimensions

### VT07-B01







# 2. Installation Environment



INSTALL AT INDOORS ONLY



AVOID INSTALLATION NEAR GLASS WINDOWS



AVOID DIRECT SUNLIGHT AND EXPOSURE



AVOID USE OF ANY HEAT SOURCE NEAR THE DEVICE

# 3. Device Installation

### Mode 1: Install on the wall

- Find a suitable indoor installation location, the recommended installation height is 59.1 inches (1.5m), which can be adjusted as needed.
- Attach the mounting template stickers to the wall and drill holes, then fix the back plate on the wall with the wall mounting screws.
- Finally, push the device into the back plate and secure it to the back plate.



### Mode 2: Install on the desktop

- 1 Take out the device and the bracket from the box.
- Put the white bracket rubber sleeve on the bottom of the bracket.
- 3 Finally, insert the bracket into