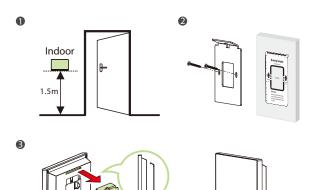

### Mode 1: Install on the wall

- Find a suitable indoor installation location, the recommended installation height is 59.1 inches (1.5m), which can be adjusted as needed.
- Attach the mounting template stickers to the wall and drill holes, then fix the back plate on the wall with the wall mounting screws.
- Finally, push the device into the back plate and secure it to the back plate.