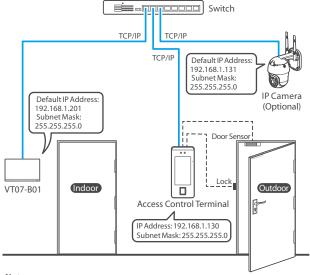

# 4. Connection Diagram

#### Note:

- $1.\,VT07\text{-B}01, VTO \,and \,IP \,Camera \,are \,connected \,through \,out \,the \,network \,cable.$
- 2. In LAN, the IP addresses of all devices must be in the same network segment.