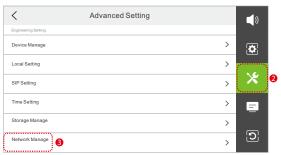

# 5. Ethernet Settings

Click **Setting** > **X Advanced Setting** > **Network Manage** to enter the Wired Network Configuration Setting interface to set the network parameters.