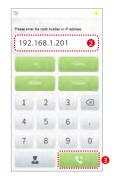

### On the Video Intercom

Once the indoor station is configured with the network, the video intercom function can be activated by tapping the (a) icon on the Video Intercom screen. Enter the IP address of the indoor station in the jumping interface.